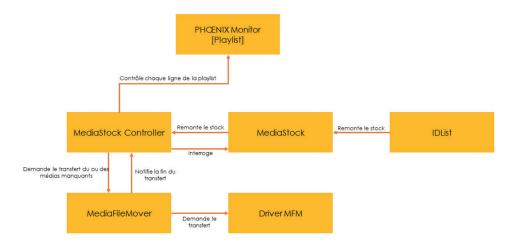

### **MOVEMENT & PROCESS AUTOMATION**

**Phoenix V4** optimizes the movement process of the needed elements in playlist. Thanks to a dedicated module, each media's presence is checked and monitored. If one of your files is missing on your broadcasting server or if it is mistakenly deleted, it will be transferred automatically.

**Phoenix V4** frees your team and your infrastructure from unnecessarily complicated workflows and tiresome manual transfers. This guarantees the channels' continuity and your operator's comfort and productivity.