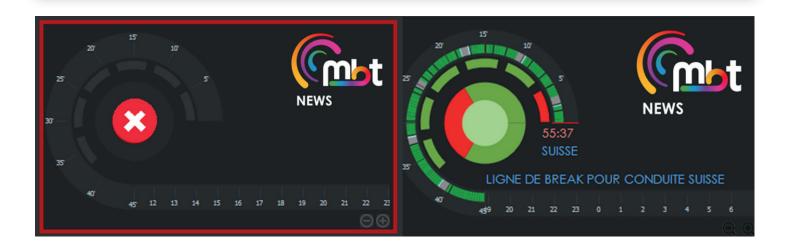

### INTUITIVE SUPERVISION

For an active, quick and clear notification, alarm or any information showed by our playout system checking, we introduced the "snail" concept. This fully customizable tool allows instantaneous marking and consultation of the playlist, files or technical alerts with a simple click. The "snail" concentrates essential data for the good following up and administration of your broadcasting. Each section of our told "snail" shows you elements which require your attention. Its extensible timeline allows you to anticipate your upcoming events, regardless of their nature, by highlighting the problematical ones.