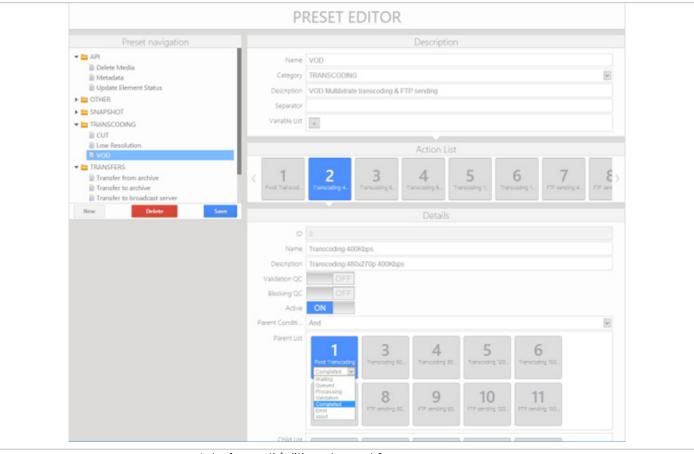

### Intuitive workflows editor

Sphere Service Manager's intuitive workflows editor puts you in charge. Our drag and drop interface allows you to easily create and modify your workflows, adapting them to your specific needs. Whether it's a simple approval process, a complex, multi-step workflow, or a combination of both, our solution will meet all your demands. Customize your notifications, set escalation rules and automate repetitive tasks effortlessly, freeing up valuable time.

# **SSM**Sphere Service Manager

Interface d'édition de workflows