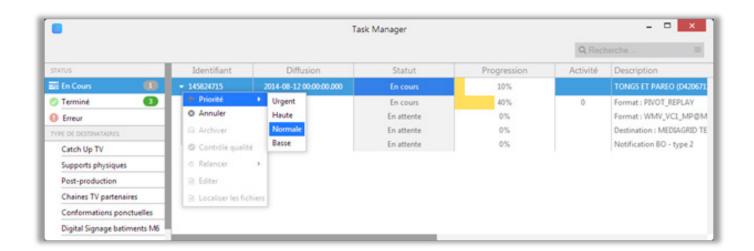

### Web client

Thanks to our web client, you can access the SSM from anywhere at any time. Whether you're in the office, on the go or working from home, you can stay connected and manage your workflows effortlessly. Detailed supervision and administration, manual job creation, status of different drivers, statistics: everything is directly accessible.

### **Key Features:**

- Create customed workflows in a few clicks
- Monitoring workflows via the web client
- Compatibility with many third party systems
- Intelligent resource management optimization
  - Dedicated database
    - Base de données dédiée